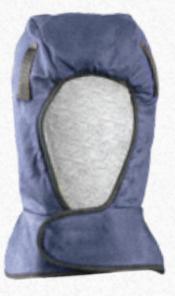

## **CLASSIC SHOULDER**

- Sherpa lined for maximum warmth and comfort
- Built-In warming pockets lined with DuPont<sup>™</sup>Tyvek<sup>®</sup>
- Sewn in reflective strip for bonus protection
- Comes in several styles, 2 with added flame resistance and retardancy.

SS550-FR

SS550 SS550T