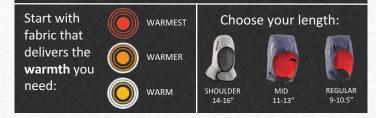

SHERPA LINED COTTON TWILL WINTER LINERS 2-LAYERS

# **RELIABLE 2-LAYER WARMTH**

## **CLASSIC SHOULDER**

- Sherpa lined for maximum warmth and comfort
- Built-In warming pockets lined with DuPont<sup>™</sup>Tyvek<sup>®</sup>
- Sewn in reflective strip for bonus protection
- Comes in several styles, 2 with added flame resistance and retardancy.





SS550-FR

SS550 SS550T







### CHOOSE THE RIGHT LINER FOR YOUR JOB



#### HQ / EASTERN WAREHOUSE 585-52 North Bicycle Path Port Jefferson Station, NY 11776

#### WESTERN WAREHOUSE 555 Vista Blvd

555 Vista Blvd Sparks, NV 89434

PHONE: 800-466-0071 FAX: 631-474-0073 INFO@OCCUNOMIX.COM OCCUNOMIX.COM