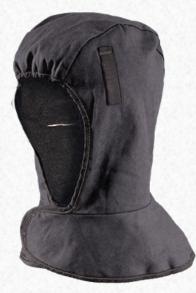

## **CLASSIC SHOULDER**

- Sherpa lined for maximum warmth and comfort
- Built-In warming pockets lined with DuPont<sup>™</sup>Tyvek<sup>®</sup>
- Sewn in reflective strip for bonus protection
- Comes in several styles, 2 with added flame resistance and retardancy.

SS550-FR

SS550 SS550T