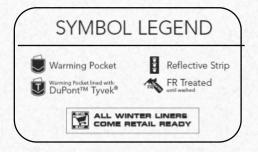

## **CLASSIC SHOULDER**

- Sherpa lined for maximum warmth and comfort
- Built-In warming pockets lined with DuPont<sup>™</sup>Tyvek<sup>®</sup>
- Sewn in reflective strip for bonus protection
- Comes in several styles, 2 with added flame resistance and retardancy.